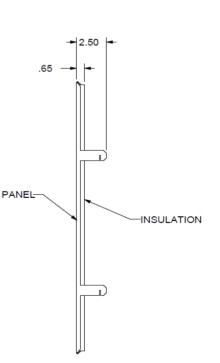

## **FEATURES**

- Panels intended for unfinished spaces
- Constructed of plain steel, no louvers
- Panel hooks match up to cabinet
- Air gaps on all four sides
- 1 year limited warranty available

| SPECIFICATIONS                                |                      | 18 -37    | 39        |
|-----------------------------------------------|----------------------|-----------|-----------|
| Sound Dampening Panel (for unfinished spaces) |                      | 65517460  | 67441660  |
| Sound Dampening Panel<br>Dimensions (in)      | Overall Length (A)   | 25.8"     | 30.7"     |
|                                               | Frame Width (B)      | 22.3"     | 22.3"     |
|                                               | Open air return area | 494 sq in | 559 sq in |
|                                               | Weight               | 7lb       | 8lb       |