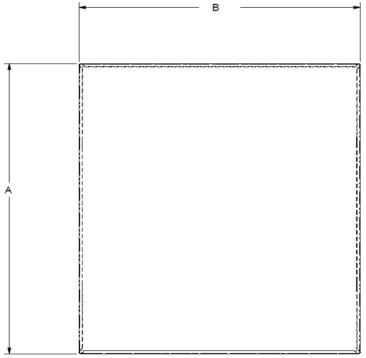

## **FEATURES**

- Panels intended for unfinished spaces
- Constructed of plain steel, no louvers
- Panel hooks match up to cabinet
- Air gaps on all four sides
- 1 year limited warranty available

| SPECIFICATIONS                                |                      | 18 -37    | 39        |
|-----------------------------------------------|----------------------|-----------|-----------|
| Sound Dampening Panel (for unfinished spaces) |                      | 65517460  | 67441660  |
| Sound Dampening Panel<br>Dimensions (in)      | Overall Length (A)   | 25.8"     | 30.7"     |
|                                               | Frame Width (B)      | 22.3"     | 22.3"     |
|                                               | Open air return area | 494 sq in | 559 sq in |
|                                               | Weight               | 7lb       | 8lb       |