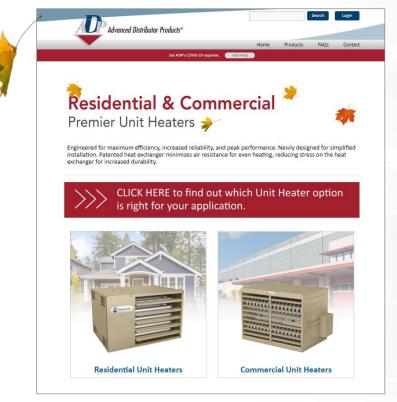

# Fall Campaign

ADP Unit Heaters are engineered for maximum efficiency, increased reliability, and peak performance.

### RESIDENTIAL & COMMERCIAL UNIT HEATERS UHRS & UHCM

30% QUIETER THAN PREVIOUS MODELS

MORE THAN 82% EFFICIENT FOR ALL APPLICATIONS

| -4- |  |
|-----|--|
|     |  |

MAXIMUM PERFORMANCE THROUGH PATENTED HEAT EXCHANGER DESIGN

### All models are more than **82% efficient** and **30% quieter** than previous models.