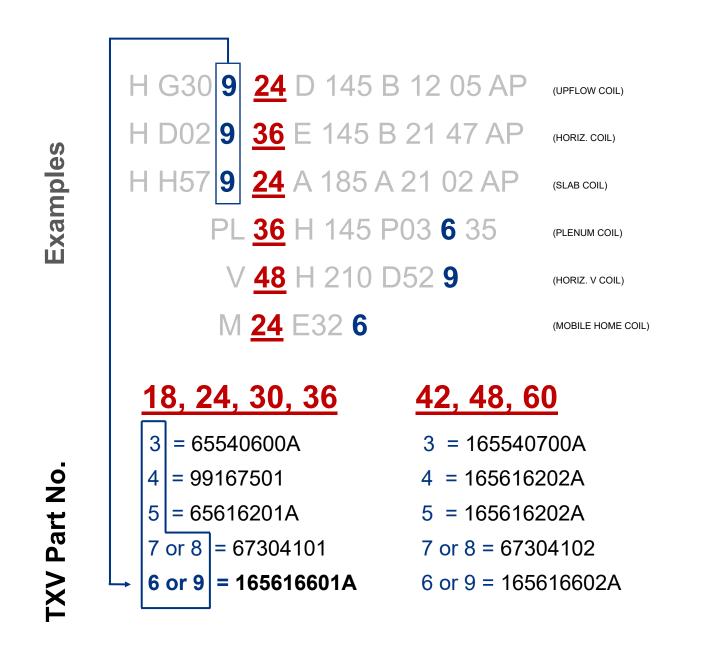

ALL PARTS ARE IN STOCK & AVAILABLE TO SHIP WITHIN 2 BUSINESS DAYS Send PO to orders@adpnow.com

TXVF-03

ΤΧΛ

**PART FINDER** 

 $\ensuremath{\mathbb{C}}$  by Advanced Distributor Products. All rights reserved.