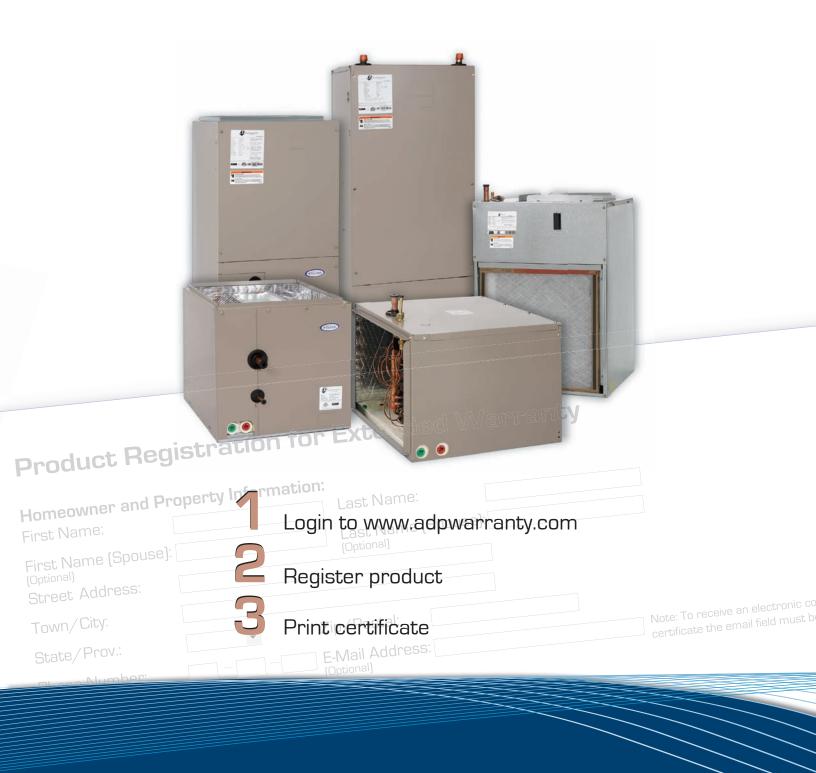

#### Extended Limited Warranty Registration

Simply register online within 90 days of installation and receive a 10-year warranty from the date of installation, not to exceed 11 years from the date of manufacture.